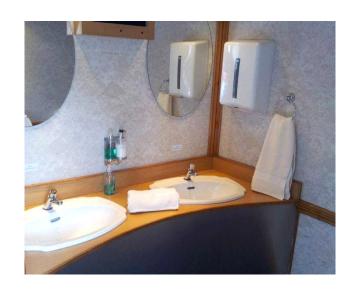

# What about Toilets....?

VIP Luxury Loos - Interior and Exterior

Layout of our VIP Luxury Toilet Unit (2+1)

Interior of VIP Luxury Toilet Units (New 2+1 Unit)

Length 15' Width 6' 6"

What about heating?