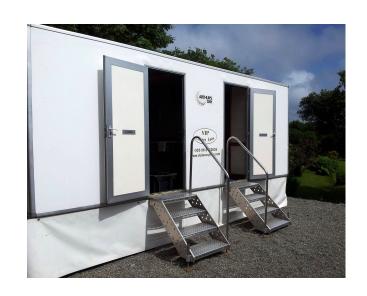

# What about Toilets....?

VIP Luxury Loos - Interior and Exterior

Layout of our VIP Luxury Toilet Unit (2+1)

Interior of VIP Luxury Toilet Units (New 2+1 Unit)

Length 15' Width 6' 6"

What about heating?