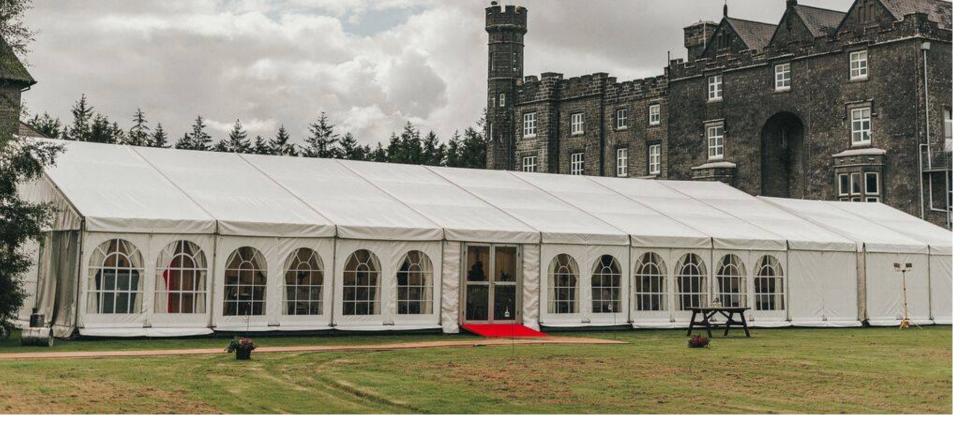

# Setting The Mood....

Castle Marquee Wedding - Summer 2015

Our Market Leading Substructure Flooring System..

Marquee Exterior Finish & Entrance Ways...

Marquee Interior Finishes..(Ivory White Interior Drapes)