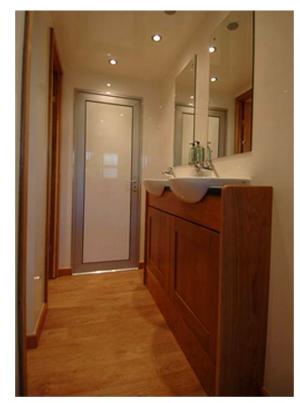

# What about Toilets....?

VIP Luxury Loos - Interior and Exterior

Layout of our VIP Luxury Toilet Unit (2+1)

Interior of VIP Luxury Toilet Units (New 2+1 Unit)

Length 15' Width 6' 6"

What about heating?