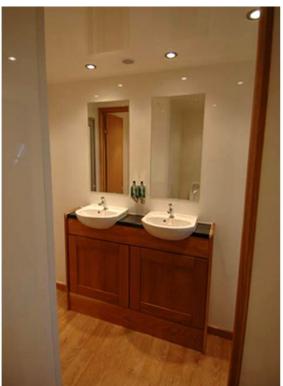

# What about Toilets....?

VIP Luxury Loos - Interior and Exterior

Layout of our VIP Luxury Toilet Unit (2+1)

Interior of VIP Luxury Toilet Units (New 2+1 Unit)

Length 15' Width 6' 6"

What about heating?