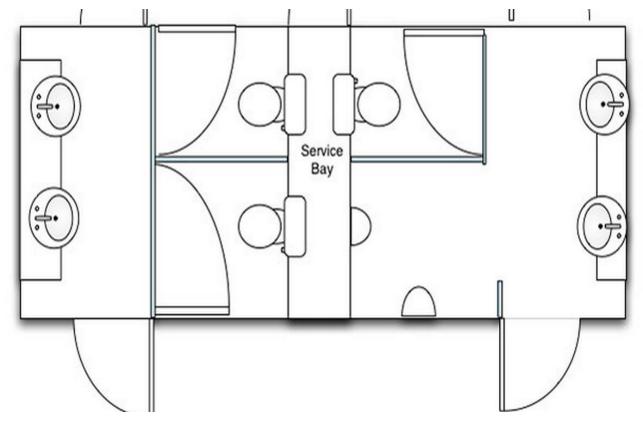

# What about Toilets....?

VIP Luxury Loos - Interior and Exterior

Layout of our VIP Luxury Toilet Unit (2+1)

Interior of VIP Luxury Toilet Units (New 2+1 Unit)

Length 15' Width 6' 6"

What about heating?